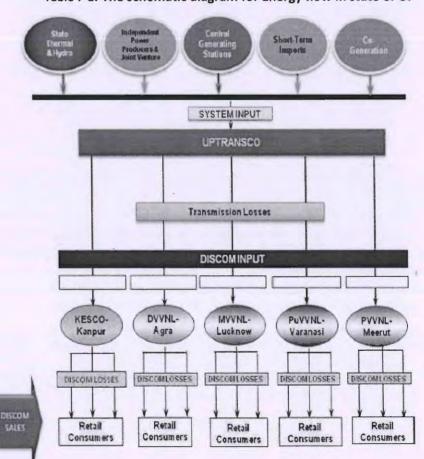

## LIST OF TABLES

| Table 2-1: True Up Summary for FY 2013-14                                                       | .15 |
|-------------------------------------------------------------------------------------------------|-----|
| Table 2-2: Allowable Power Purchase Input and Bulk Supply Tariff for FY 2013-14 under truing up | .16 |
| Table 2-3: Trued up Power Purchase Cost for KESCO in FY 2013-14                                 | .17 |
| Table 2-4: Allowable Intra-State Transmission Charges for FY 2013-14                            | .17 |
| Table 2-5: Operation & Maintenance Expenses FY 2013-14                                          | .18 |
| Table 2-6: Capital Investments in FY 2013-14                                                    | .19 |
| Table 2-7: Consumer Contributions, Capital Grants and Subsidies in FY 2013-14                   | 20  |
| Table 2-8: Financing of the Capital Investments in FY 2013-14                                   | 20  |
| Table 2-9: Allowable Interest on Long Term Loan for FY 2013-14                                  | 20  |
| Table 2-10: Allowable Interest on Working Capital for FY 2013-14                                | 21  |
| Table 2-11: Allowable Interest and Finance Charges for FY 2013-14                               | 22  |
| Table 2-12: Gross Allowable Depreciation for FY 2013-14                                         | 23  |
| Table 2-13: Net Allowable Depreciation for FY 2013-14                                           | 24  |
| Table 2-14: Prior Period Items for FY 2013-14                                                   | 24  |
| Table 2-15: Allowable Provision for Bad and Doubtful Debts                                      | 25  |
| Table 2-16: ARR for FY 2013-14 after Final Truing Up                                            | 26  |
| Table 5-1: Capital Expenditure in FY 2015-16 (Rs Crore)                                         | 38  |
| Table 6-1: Status of Compliance of the Directives issued vide Order dated 18.06.2015            | 41  |
| Table 7-1: The schematic diagram for Energy flow in state of UP                                 | 47  |
| Table 7-2: Projected Hours of Supply                                                            | 49  |
| Table 7-3: Consumption Determinant                                                              | 50  |
| Table 7-4: Distribution Losses Trajectory                                                       | 52  |
| Table 7-5: Energy Balance                                                                       | 53  |
| Table 7-6: LMV Consumers Growth Rate                                                            | 54  |
| Table 7-7: HV Consumers Growth Rate                                                             | 56  |
| Table 7-8: Growth in LMV Consumer Load                                                          | 58  |
| Table 7-9: Energy Sales Assumption                                                              | 62  |
| Table 7-10: Sub- category wise projections of Number of consumer                                | 69  |
| Table 7-11: Sub category wise projections of connected load                                     | 72  |
| Table 7-12: Sub category wise projections of energy sales                                       | 76  |
| Table 7-13: Actual Billing Determinant for FY 2014-15                                           | 82  |
|                                                                                                 | _   |